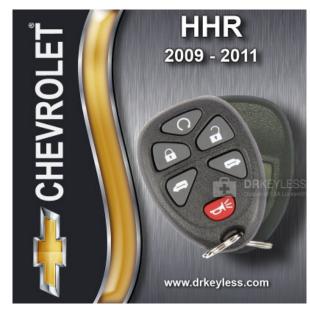

## Chevrolet HHR Keyless Entry Remote Shell with 6B Starter / Power doors Rubber Pad for 15114376 KOBGT04A 2009 - 2011

**Brand:** Chevrolet

**Product Code:** DK-CHV-41 **Availability:** Out Of Stock

Weight: 0.03kg

## **Description**

Will work for remotes with battery attatched to the board. Board not included.